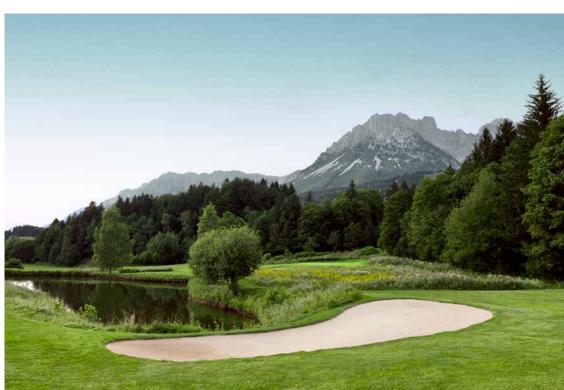

## Tiroler Zugspitz Arena

The craggy Zugspitze mountain and the mighty peaks of the Wetterstein Massif provide a wonderful backdrop for golfers in the Tiroler Zugspitz Arena.

More information about the Tiroler

#### GOLFCLUB TIROLER ZUGSPITZE

Easy to navigate, well-designed, plenty of natural greenery and fantastic views – there are plenty of good reasons for golfers to visit the Golfclub Zugspitze-Tirol with its nine-hole course which can be expanded into an 18-hole course. The eye-catching clubhouse is designed in the shape of a golf ball.