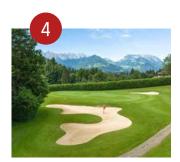

#### Many courses

The Golf Tirol Card gives players flexible use of 19 first-class courses. These top courses can be accessed quickly and easily.

- Easy access: The Card gives holders quick and easy access to 19 top-level golf courses in wonderful surroundings
- Cash-free: The Card can be used to pay green fees, giving you even more time on the course
- **Discounts:** 5, 4 or 3 green fees cost €440,-, €360,- or €276,-
- Flexible: Courses also open on Sundays and bank holidays; remaining credit can be used next year
- Play together: Card can be used by two players; one 18-hole round is deducted for each use