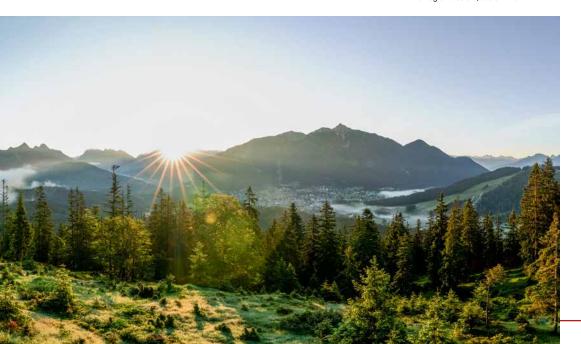

#### REGION SEEFELD - TIROLS HOCHPLATEAU

Genussvolle Wanderung auf den Brunschkopf traumhaftes Bergpanorama inklusive. ©Region Seefeld, Stefan Wolf