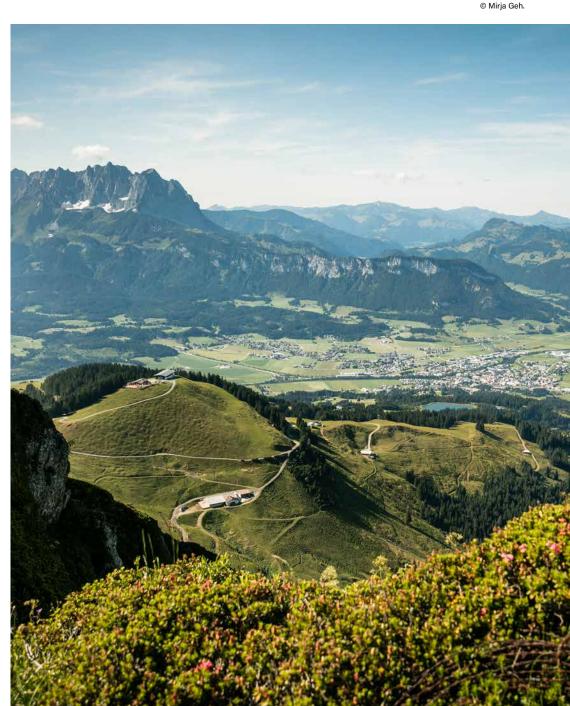

#### REGION SEEFELD - TIROLS HOCHPLATEAU

Genussvolle Wanderung auf den Brunschkopf traumhaftes Bergpanorama inklusive. ©Region Seefeld, Stefan Wolf