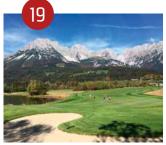

#### Many courses

The Golf Tirol Card gives players flexible use of 19 first-class courses. These top courses can be accessed quickly and easily.

- Easy access: The Card gives holders quick and easy access to 19 top-level golf courses in wonderful surroundings
- Cash-free: The Card can be used to pay green fees, giving you even more time on the course
- **Discounts:** 5, 4 or 3 green fees cost €440,-, €360,- or €276,-
- Flexible: Courses also open on Sundays and bank holidays; remaining credit can be used next year
- Play together: Card can be used by two players; one 18-hole round is deducted for each use