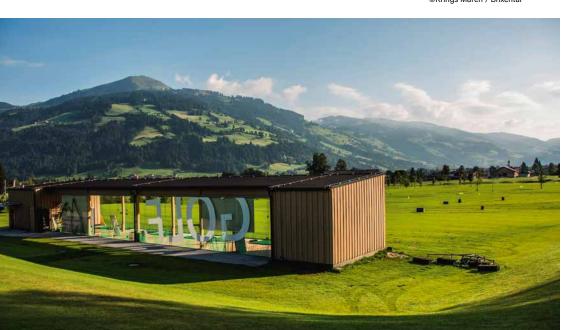

#### GOLFCLUB KITZBÜHLER ALPEN WESTENDORF

Enjoying a sunny location in the pretty Brixental Valley, the Golfclub Westendorf has a sprawling 18-hole championship course extending into the rolling hills of the Kitzbühel Alps.

#### DIVING RANGE

The driving range at the Golfclub Westendorf overlooking the Hohe Salve mountain. ©Krings Maren / Brixental