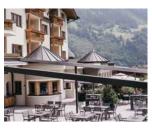

#### DIVING RANGE

The driving range at the Golfclub Westendorf overlooking the Hohe Salve mountain. ©Krings Maren / Brixental