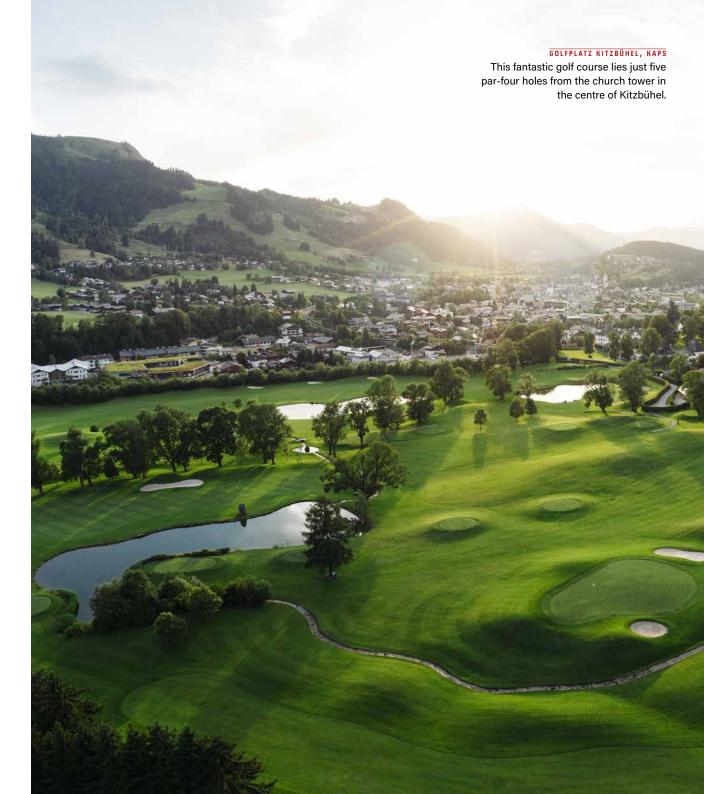

#### GOLFPLATZ KITZBÜHEL. KAPS

There is more to Kitzbühel than winter sports. The first golf course here was opened by the Golfplatz Kitzbühel back in 1955. Today it operates a beautiful nine-hole course at Kaps Castle with tees between ancient fortress walls, several lakes and island greens.