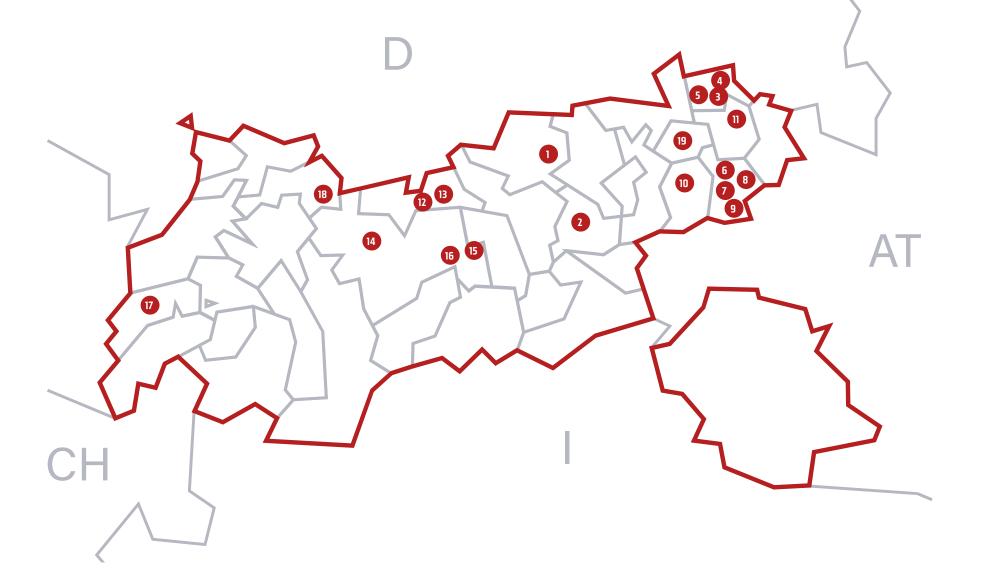

#### Many courses

The Golf Tirol Card gives players flexible use of 19 first-class courses. These top courses can be accessed quickly and easily.

- Easy access: The Card gives holders quick and easy access to 19 top-level golf courses in wonderful surroundings
- Cash-free: The Card can be used to pay green fees, giving you even more time on the course
- **Discounts:** 5, 4 or 3 green fees cost €440,-, €360,- or €276,-
- Flexible: Courses also open on Sundays and bank holidays; remaining credit can be used next year
- Play together: Card can be used by two players; one 18-hole round is deducted for each use

#### TIROLS GOLF REGIONS

Wonderful courses, diverse landscapes, excellent service and unique alpine views — Tirol's golf regions offer a golfing experience like no other. Each region has its own partner clubs and partner hotels offering made-to-measure golfing packages for their guests.

- Lake Achensee
- \_ Erste Ferienregion im Zillertal
- Kaiserwinkl
- \_ Kitzbühel
- \_ Kitzbüheler Alpen Brixental
- Kitzbüheler Alpen St. Johann in Tirol
- Region Seefeld Tirols Hochplateau
- Region Innsbruck
- \_ St. Anton am Arlberg
- \_ Tiroler Zugspitz Arena
- \_ Wilder Kaiser